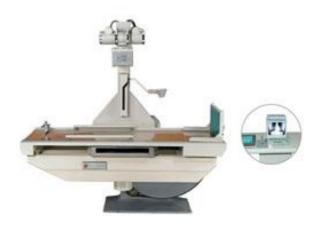

## PLD5000A Surgical X-ray Equipment

This equipment must only be operated by the professional who has necessary radiation knowledge and get professional training.

This machine is used to photograph patient's esophagus, chest, gastrointestinal, abdomen, limbs etc for common radiography, Beam Limiting Device radiograph and high KV radiography.